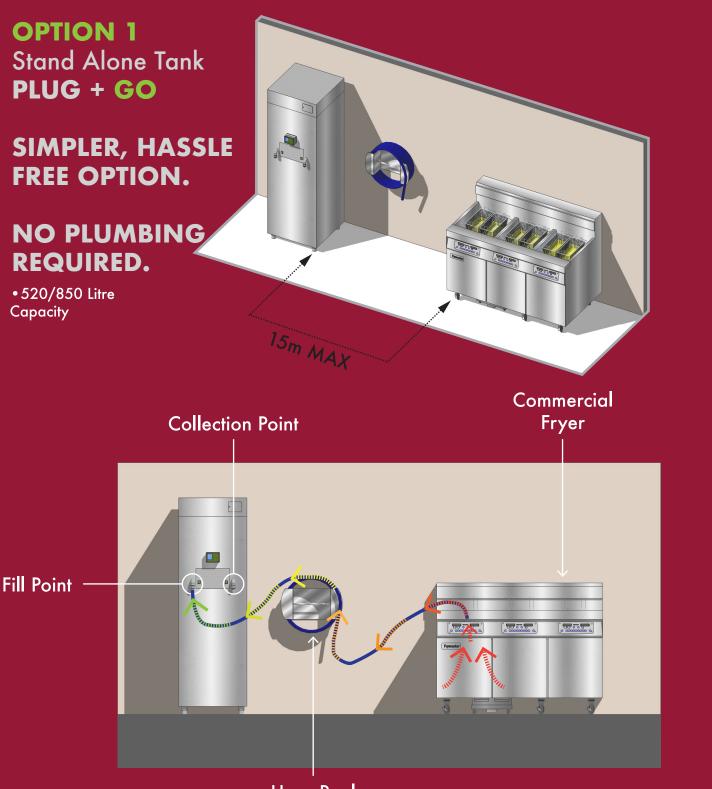

Manufactured by:

Bomac Electric Ltd www.bomac-elec.co.uk Want to know more?

✓ www.bomac-elec.co.uk
+44 (0)151 546 4401



**OPTION 2** 





Manufactured by:

Bomac Electric Ltd www.bomac-elec.co.uk Want to know more?

✓ www.bomac-elec.co.uk
+44 (0)151 546 4401



OPTION 3 Stand Alone Tank PLUG + GO Filter Machine Hose & Wand



Filter your fryer oil as normal with filtration machine. When oil is spent, transfer to our stand alone plug & go tank from filter machine.



Manufactured by:

Bomac Electric Ltd www.bomac-elec.co.uk Want to know more?

www.bomac-elec.co.uk +44 (0)151 546 4401





Oil pump and outdoor tank is fitted to accomodate for space constraints and greater distances.



Outdoor Containment Tank 1350 Litre Capacity Bunded Tank, Thermally Insulated.

Want to know more?