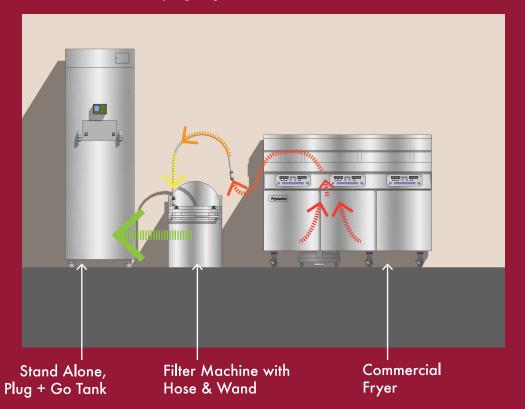

✓ www.bomac-elec.co.uk
+44 (0)151 546 4401

OPTION 3 Stand Alone Tank PLUG + GO Filter Machine Hose & Wand

Filter your fryer oil as normal with filtration machine. When oil is spent, transfer to our stand alone plug & go tank from filter machine.