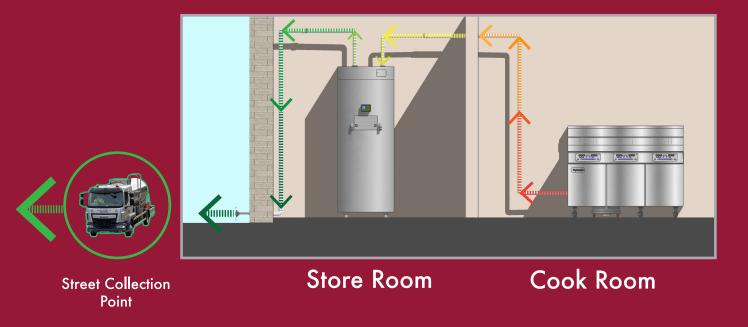

Manufactured by:

Bomac Electric Ltd www.bomac-elec.co.uk Want to know more?

www.bomac-elec.co.uk +44 (0)151 546 4401

Oil pump and outdoor tank is fitted to accomodate for space constraints and greater distances.