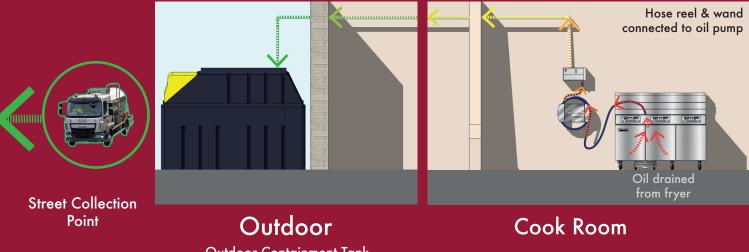

Manufactured by:

Bomac Electric Ltd www.bomac-elec.co.uk Want to know more?

www.bomac-elec.co.uk +44 (0)151 546 4401

Oil pump and outdoor tank is fitted to accomodate for space constraints and greater distances.

Outdoor Containment Tank 1350 Litre Capacity Bunded Tank, Thermally Insulated.

Want to know more?

✓ www.bomac-elec.co.uk
+44 (0)151 546 4401

Manufactured by:

Bomac Electric Ltd www.bomac-elec.co.uk