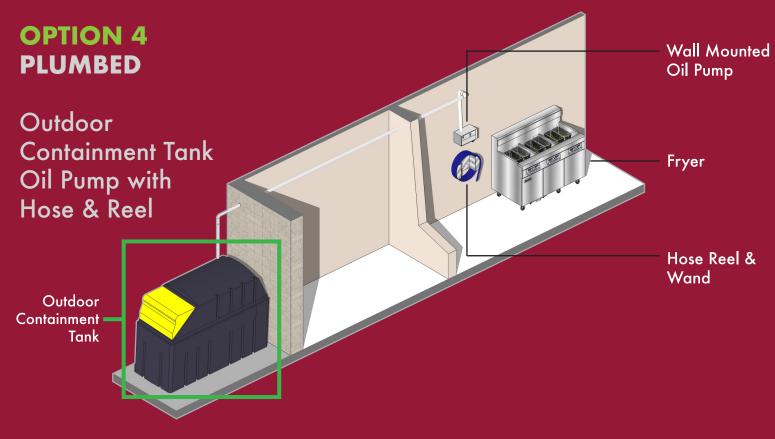

Manufactured by:

Bomac Electric Ltd www.bomac-elec.co.uk Want to know more?

www.bomac-elec.co.uk +44 (0)151 546 4401

Oil pump and outdoor tank is fitted to accomodate for space constraints and greater distances.

Outdoor Containment Tank 1350 Litre Capacity Bunded Tank, Thermally Insulated.

Want to know more?

✓ www.bomac-elec.co.uk
+44 (0)151 546 4401

Manufactured by:

Bomac Electric Ltd www.bomac-elec.co.uk