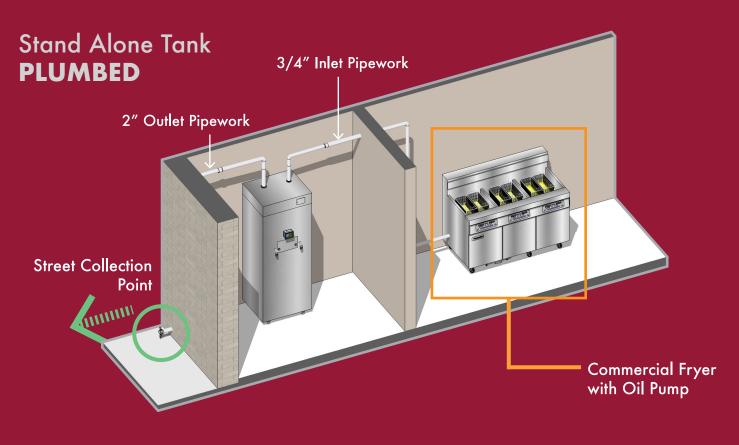

Manufactured by:

Bomac Electric Ltd www.bomac-elec.co.uk Want to know more?

✓ www.bomac-elec.co.uk
+44 (0)151 546 4401



**OPTION 2** 





Manufactured by:

Bomac Electric Ltd www.bomac-elec.co.uk Want to know more?

✓ www.bomac-elec.co.uk
+44 (0)151 546 4401



OPTION 3 Stand Alone Tank PLUG + GO Filter Machine Hose & Wand



Filter your fryer oil as normal with filtration machine. When oil is spent, transfer to our stand alone plug & go tank from filter machine.



Manufactured by:

Bomac Electric Ltd www.bomac-elec.co.uk Want to know more?

www.bomac-elec.co.uk +44 (0)151 546 4401





Oil pump and outdoor tank is fitted to accomodate for space constraints and greater distances.



Outdoor Containment Tank 1350 Litre Capacity Bunded Tank, Thermally Insulated.

Want to know more?

✓ www.bomac-elec.co.uk
+44 (0)151 546 4401

Manufactured by:

Bomac Electric Ltd www.bomac-elec.co.uk